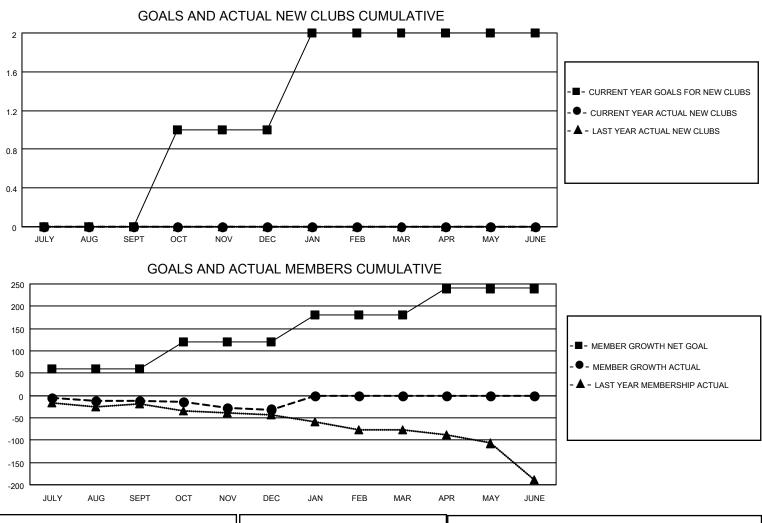

## LOCATION VIRGINIA

District 24 I

Results as of: 12/31/2021

| Clubs                 |               |           |               | Members               |                         |                         |                                                    |
|-----------------------|---------------|-----------|---------------|-----------------------|-------------------------|-------------------------|----------------------------------------------------|
| RESULTS FOR 2021-2022 |               |           |               | RESULTS FOR 2021-2022 |                         |                         |                                                    |
| QUARTER               | NEW CLUB GOAL | NEW CLUBS | DROPPED CLUBS | QUARTER               | IBER GROWTH NET<br>GOAL | MEMBER GROWTH<br>ACTUAL | DROPPED<br>MEMBERS ACTUAL<br>(including transfers) |
| JULY/AUG/SEPT         | 0             | 0         | 1             | JULY/AUG/SEPT         | 60                      | 49                      | 52                                                 |
| OCT/NOV/DEC           | 1             | 0         | 0             | OCT/NOV/DEC           | 60                      | 45                      | 61                                                 |
| JAN/FEB/MAR           | 1             | 0         | 0             | JAN/FEB/MAR           | 60                      | 0                       | 0                                                  |
| APR/MAY/JUNE          | 0             | 0         | 0             | APR/MAY/JUNE          | 60                      | 0                       | 0                                                  |